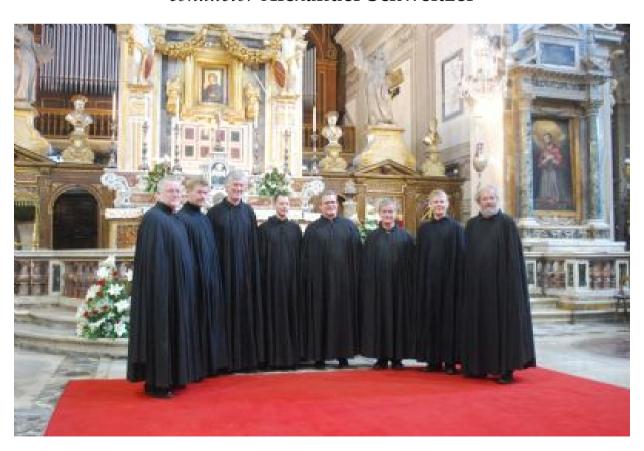

# CONSORTIUM VOCALE OSLO conductor Alexander Schweitzer

The ensemble is based in Oslo, Norway, and has been singing Gregorian chant both in concerts and liturgies all over Europe. It has won several international prices and recorded 5 Gregorian CDs. For more information see <a href="https://www.consortiumvocale.no">www.consortiumvocale.no</a>

The conductor, Alexander M. Schweitzer, is a theologian and musician with a specialisation in Gregorian chant. For 25 years Schweitzer has trained Gregorian ensembles in various European countries and in China. He is a member of international juries and teaches Gregorian chant in Germany and Switzerland. Since 1999 he has been a board member of the International Society for Studies of Gregorian Chant (AISCGre).